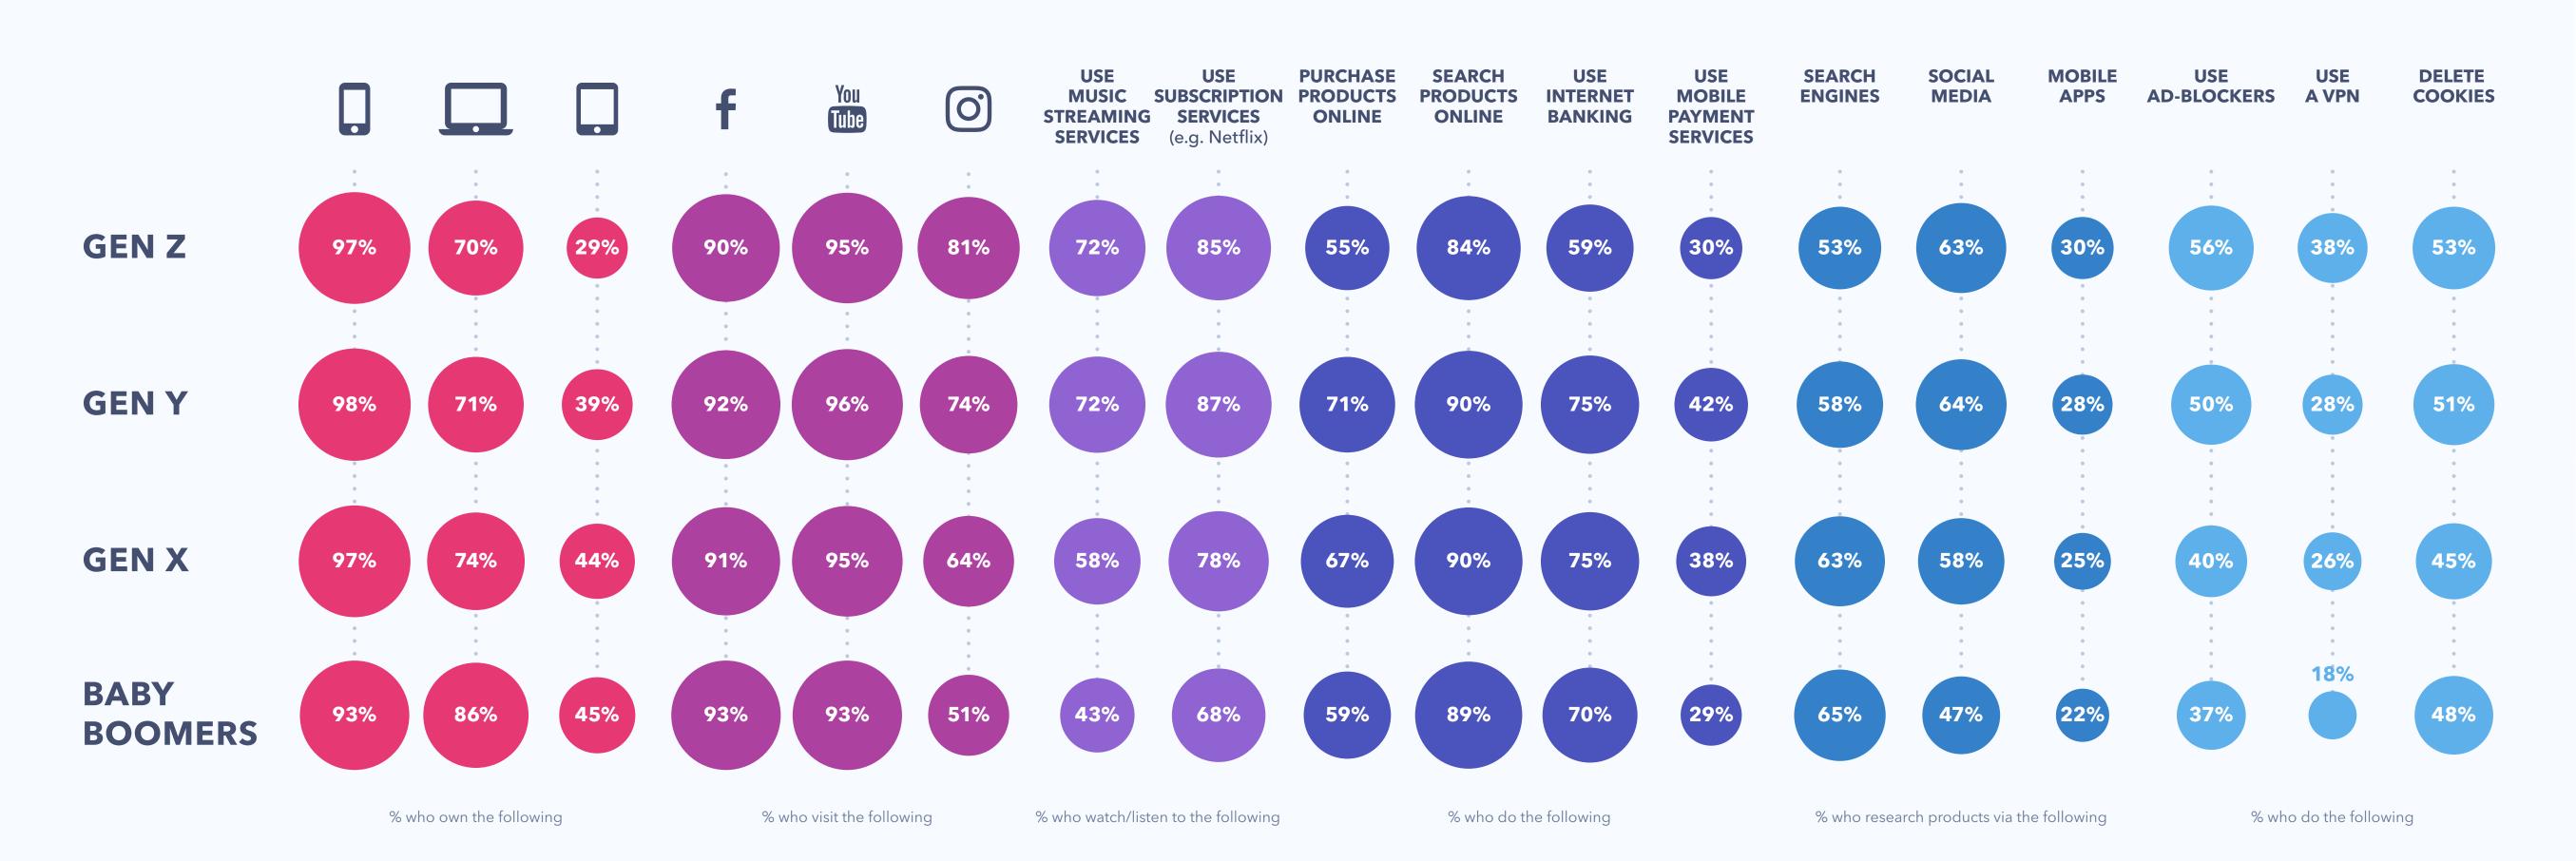

#### **DEVICES OWNED**

### INTERNET PENETRATION

### **MEDIA**

65% Use **music** streaming services

82% Watch subscription services (E.G. NETFLIX)

### **SOCIAL**

% who visited the following last month

100% Use social media

#### **PRIVACY**

#### **COMMERCE**

89% Search products online **67%** Purchase products online

#### **MAIN RESEARCH CHANNELS**

38% Use mobile payment services

72% Use **internet** banking