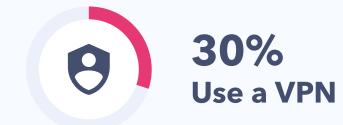

# Digital Snapshot: LatAm

GlobalWebIndex trends and behaviors in Latin America

#### **DEVICES OWNED**







### INTERNET PENETRATION



### **MEDIA**



65% Use **music** streaming services



82% Watch subscription services (E.G. NETFLIX)

### **SOCIAL**

% who visited the following last month



100% Use social media

#### **PRIVACY**







#### **COMMERCE**



89% Search products online **67%** Purchase products online

#### **MAIN RESEARCH CHANNELS**





38% Use mobile payment services



72% Use **internet** banking



## Digital Snapshot: LatAm

GlobalWebIndex trends and behaviors in Latin America by Generation



Book free demo