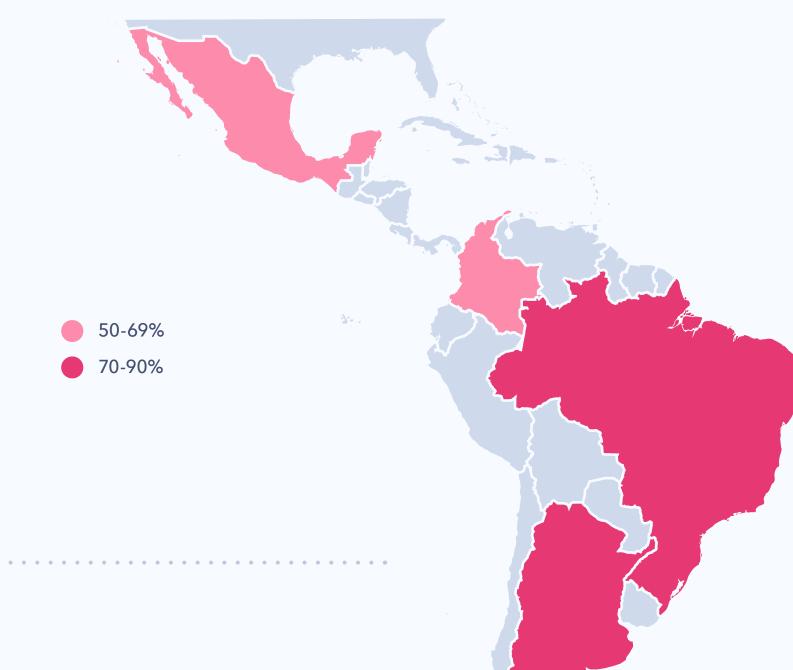

# Digital Snapshot: LatAm

GlobalWebIndex trends and behaviors in Latin America

#### **DEVICES OWNED**







### INTERNET PENETRATION



### **MEDIA**



65% Use **music** streaming services



82% Watch subscription services (E.G. NETFLIX)

### **SOCIAL**

% who visited the following last month



100% Use social media

#### **PRIVACY**







#### **COMMERCE**



89% Search products online **67%** Purchase products online

#### **MAIN RESEARCH CHANNELS**





38% Use mobile payment services



72% Use **internet** banking



## Digital Snapshot: LatAm

GlobalWebIndex trends and behaviors in Latin America by Generation



Book free demo