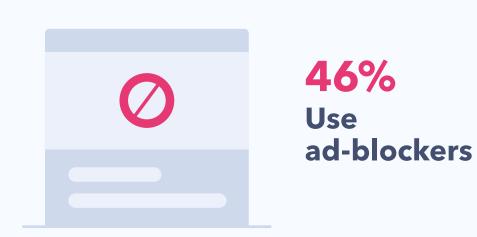

# Digital Snapshot: LatAm

GlobalWebIndex trends and behaviors in Latin America

#### **DEVICES OWNED**







### INTERNET PENETRATION



### **MEDIA**



65% Use **music** streaming services



82% Watch subscription services (E.G. NETFLIX)

### **SOCIAL**

% who visited the following last month



100% Use social media

#### **PRIVACY**







#### **COMMERCE**



89% Search products online **67%** Purchase products online

#### **MAIN RESEARCH CHANNELS**





38% Use mobile payment services



72% Use **internet** banking



## Digital Snapshot: LatAm

GlobalWebIndex trends and behaviors in Latin America by Generation



Book free demo