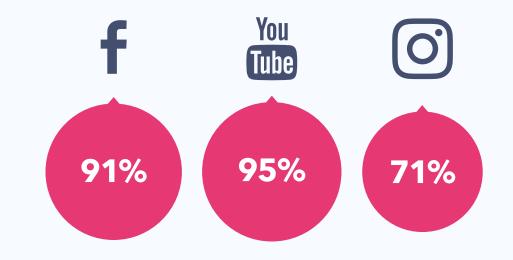

# Digital Snapshot: LatAm

GlobalWebIndex trends and behaviors in Latin America

#### **DEVICES OWNED**







### INTERNET PENETRATION



### **MEDIA**



65% Use **music** streaming services



82% Watch subscription services (E.G. NETFLIX)

### **SOCIAL**

% who visited the following last month



100% Use social media

#### **PRIVACY**







#### **COMMERCE**



89% Search products online **67%** Purchase products online

#### **MAIN RESEARCH CHANNELS**





38% Use mobile payment services



72% Use **internet** banking



## Digital Snapshot: LatAm

GlobalWebIndex trends and behaviors in Latin America by Generation



Book free demo