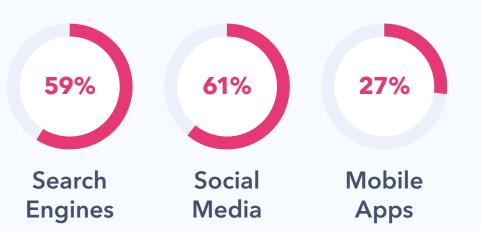

#### **MAIN RESEARCH CHANNELS**

38% Use mobile payment services

72% Use **internet** banking